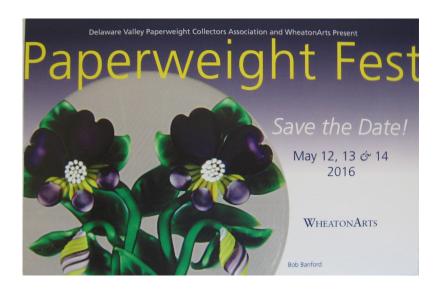

### Paperweight Fest 2016 (May 12-14, 2016)

Please be reminded that the Delaware Valley Paperweight Collectors Association and Wheaton Arts <a href="www.wheatonarts.org">www.wheatonarts.org</a> will again host Paperweight Fest in Millville, NJ. The 2016 theme will be "All in the Family" (that is, the glassworking families).

The program will include:

- Exhibit and Sale
- Artists and Dealers Fair
- Lectures and Artist Panels
- Exhibit and Presentations Celebrating the Work of Ray and Bob Banford
- Artist Demonstrations
- Lunch and Learn Sessions
- Artist Collaborations
- Make Your Own Weight Opportunities

Starting March 2016, register for the entire event or for the day. Call 1-800-998-4552 or 856-825-6800, Ext. 100 or email <a href="mailto:bnarbut@wheatonarts.org">bnarbut@wheatonarts.org</a>

Additional information will be forthcoming.